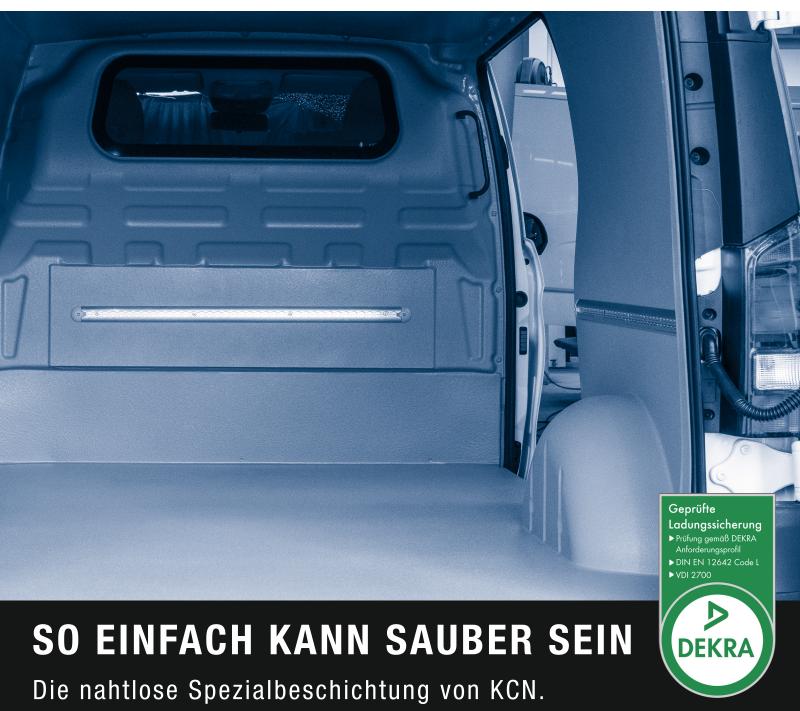

Keine Fugen. Keine Ritzen. Keine Problemzonen.

Geprüft im Feldversuch und zertifiziert nach VDI 2700, Blatt 14

## **SAUBERE LEISTUNG: EIN PFLEGELEICHTER LADERAUM**

Ob Bäcker, Metzger, Schreiner oder Stuckateur: Beim Be- und Entladen kann es Handwerkern nicht schnell genug gehen. Körbe und Eimer werden eilig im Transporter hin- und hergezogen, Lebensmittelreste oder Material fallen heraus und verschwinden in den Hohlräumen und Fugen des Laderaums. Unsaubere Ecken, Bakterien, Schimmel und unappetitliche Gerüche sind die Folge. Ein Coating von KCN beseitigt diese bauartbedingten Problemzonen Ihres Fahrzeugs.

Eine hochwertige Unterkonstruktion und ein exakter Ausbau bilden die Basis für die Beschichtung, die in einem speziellen Hochdruckverfahren direkt aufgebracht wird. Sie legt sich wie eine zweite Haut schützend vom Boden über den Mittelholm bis zur Decke. Die Beschichtung kann nicht unterwandert werden, wirkt geräuschdämmend und lässt sich problemlos mit scharfen Mitteln oder dem Dampfstrahler reinigen.