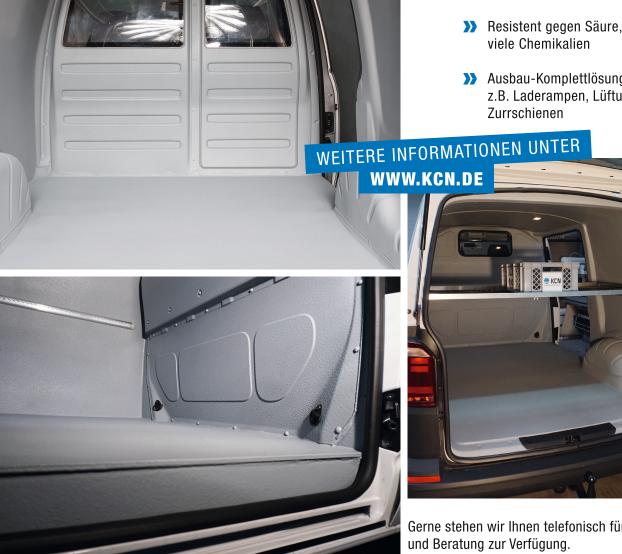

## Die Top-5-Vorteile für die Spezialbeschichtung:

- >> Naht- und fugenlose Fläche
- >> Leicht zu reinigen
- >> Reiß-, stoß- und bruchfest
- >>> Resistent gegen Säure, Lauge und
- >> Ausbau-Komplettlösungen möglich, z.B. Laderampen, Lüftungen,